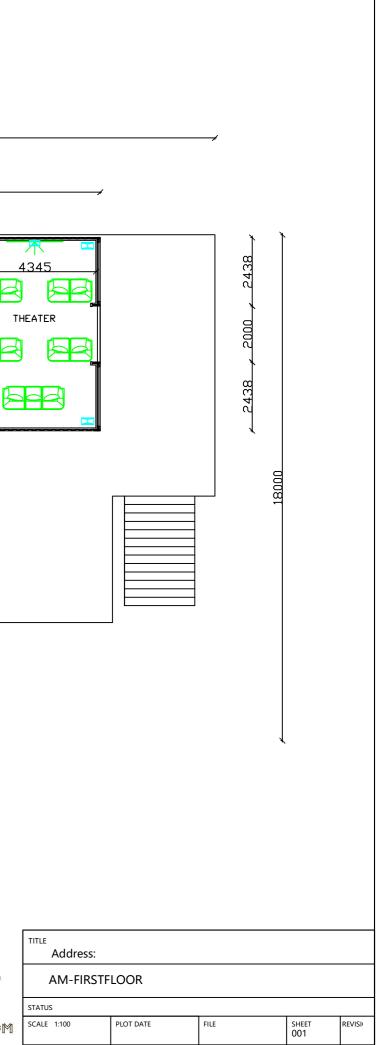

## AM-FIRSTFLOOR

| <i>_</i> | 44200                 |                                              |                         |                          |          |                              |          |
|----------|-----------------------|----------------------------------------------|-------------------------|--------------------------|----------|------------------------------|----------|
|          | /                     | 12192                                        |                         | 12192                    |          | /                            | 12192    |
|          | €<br>4489<br>BEDROOM1 |                                              | 200<br>LAUNDRY<br>RDDM1 | KITC                     |          | 2280 BATHROOM2               | BEDRODM2 |
|          |                       | <u>******</u> ****************************** |                         | 5138                     |          | 5000                         |          |
|          | _                     |                                              |                         |                          |          |                              |          |
| [        | _                     |                                              |                         | , a Queene               |          |                              |          |
|          |                       |                                              |                         |                          |          |                              |          |
|          |                       |                                              |                         |                          |          |                              |          |
|          |                       |                                              |                         |                          |          |                              |          |
|          |                       |                                              |                         |                          |          |                              |          |
|          |                       |                                              |                         |                          |          |                              |          |
|          |                       |                                              |                         |                          |          |                              |          |
|          |                       |                                              |                         |                          |          |                              |          |
|          |                       |                                              |                         | REVISION<br>NO. DESCRIPT | ION DATE | DESIGN BY                    |          |
|          |                       |                                              |                         |                          |          | DRAWN<br>CHECKED<br>APPROVED |          |
|          |                       |                                              |                         |                          |          | '                            | LAXLEY.C |