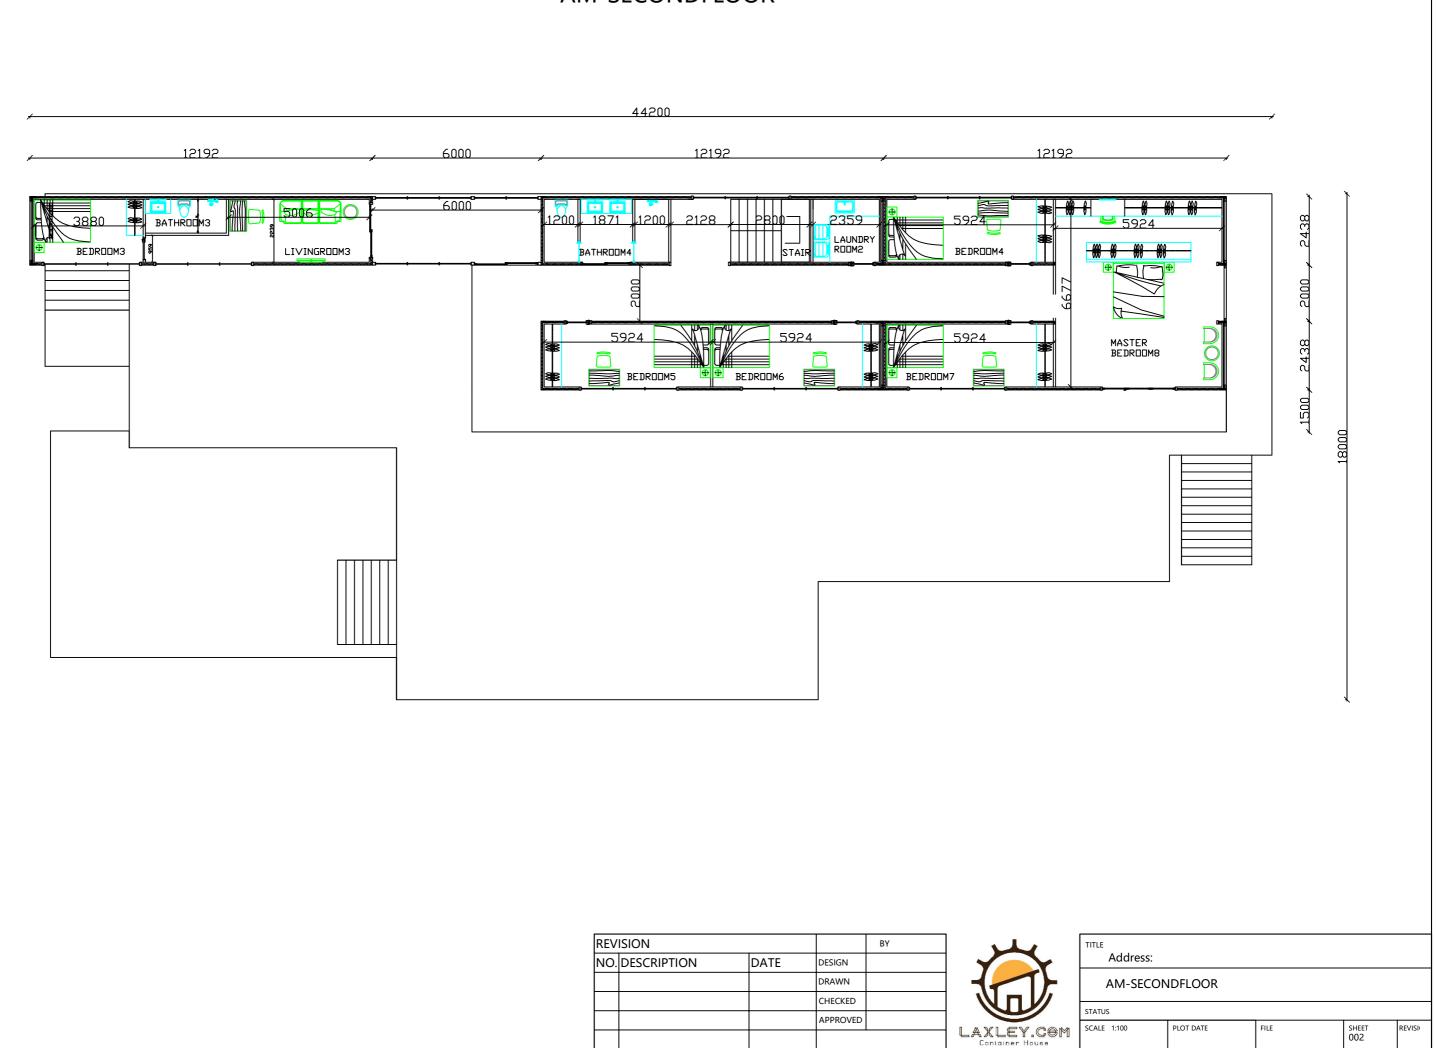

|                                              |                         |                          |          |                              |          |
|          |                       |                                              |                         | REVISION<br>NO. DESCRIPT | ION DATE | DESIGN BY                    |          |
|          |                       |                                              |                         |                          |          | DRAWN<br>CHECKED<br>APPROVED |          |
|          |                       |                                              |                         |                          |          | '                            | LAXLEY.C |

150mm |

0 10

<u>8</u>–

10mm

0-

Ξ



## AM-SECONDFLOOR



150mm |

<u>8</u>−

ß–

10mm

0